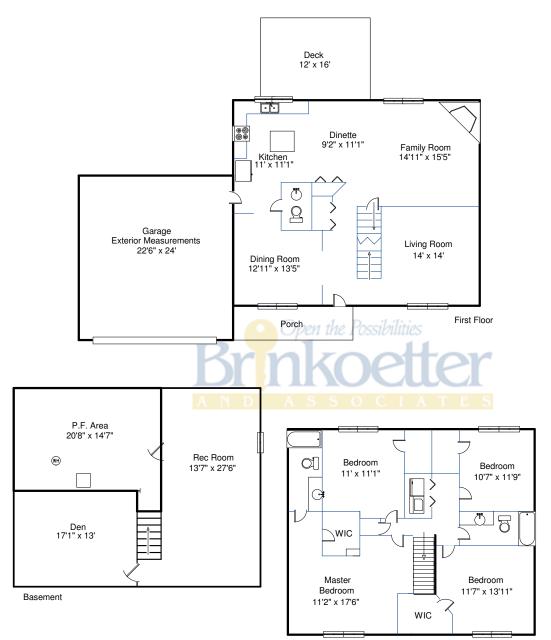

Second Floor

| 8 Park Ct୧୦୦reana IL 62552 |                                                                                                                            | Area:         | Sq. Ft. |
|----------------------------|----------------------------------------------------------------------------------------------------------------------------|---------------|---------|
|                            | Brinkoetter Realtors<br>Sherry Plain<br>Office: 217-855-0165<br>Mobile: 217-855-0165<br>Email: sherryplain@brinkoetter.com | Main Level    | 1,080   |
|                            |                                                                                                                            | Upper Level   | 1,055   |
|                            |                                                                                                                            | Fin. Basement | 711     |
|                            |                                                                                                                            | Unf. Basement | 333     |
|                            |                                                                                                                            | Garage        | 540     |
|                            |                                                                                                                            | Porch         | 88      |
|                            |                                                                                                                            | Deck          | 192     |
|                            | Web: http://www.brinkoetter.com/sherryplain                                                                                |               |         |
|                            |                                                                                                                            |               |         |

Information Deemed Reliable But Not Guaranteed and is for Illustration Purposes Only - All Interior Dimensions Are Approximate RSS: 42865 Areas calculated using exterior dimensions. - Areas calculated using interior dimensions. - Areas with sloped ceilings are measured to the knee wall.Copyright 2014 HomeSight, Inc. - All Rights Reserved