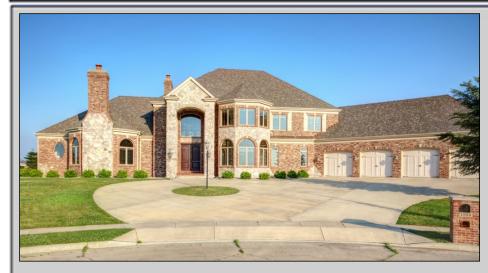

THE QUINTESSENCE of luxury in this elegant distinctive home w/ over 10,000 SF! A 20' soaring foyer leads to sophisticated living areas. The custom curved stairway flows up to the 2nd level and down to the full basement with 10ft ceilings complete with FR, exercise room, theatre, full kitchen and bedrooms. Upon main entry you are greeted to a complete wall of Pella windows that allows sunlight and sunset views upon majestic living areas. The heart of the home, the kitchen does not disappoint! A chef's delight w/everything needed in exquisite detail. The main level also features a library, study & great room as well as a 1st floor master suite. 1st & 2nd flr laundry. Step outside to an expansive patio and full basketball court! Great potential to expand outdoor entertaining. 4 car garage