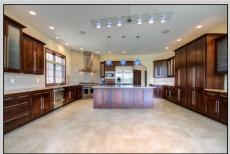

THE QUINTESSENCE of luxury in this elegant distinctive home w/ over 10,000 SF! A 20' soaring foyer leads to sophisticated living areas. The custom curved stairway flows up to the 2nd level and down to the full basement with 10ft ceilings complete with FR, exercise room, theatre, full kitchen and bedrooms. Upon main entry you are greeted to a complete wall of Pella windows that allows sunlight and sunset views upon majestic living areas. The heart of the home, the kitchen does not disappoint! A chef's delight w/everything needed in exquisite detail. The main level also features a library, study & great room as well as a 1st floor master suite. 1st & 2nd flr laundry. Step outside to an expansive patio and full basketball court! Great potential to expand outdoor entertaining. 4 car garage