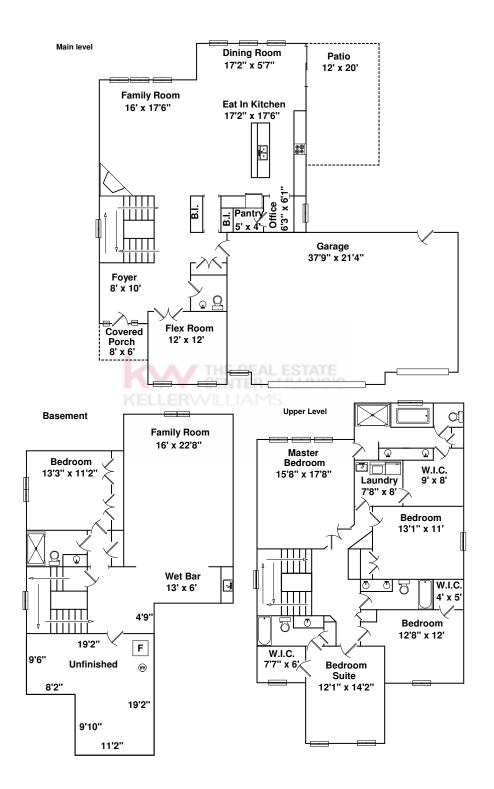

## Trails at Abbey Fields

Quality Signature construction located in the desirable Trails at Abbey Fields. This beautiful home offers 5 bedrooms, 3 and a half baths and over 3800 square feet of living space. The main floor hosts a large great room that flows into the well appointed kitchen, highlighted by maple shaker style cabinets, granite and stainless steel appliances. Flex room, casual dining area and half bath round out the main floor. Upstairs enjoy a wonderful master suite with a raised box ceiling, tiled shower and whirlpool tub. There are 3 additional generous sized bedrooms, laundry room, loft and 2 full baths. The basement offers a large rec room, wet bar, full bath and 5th bedroom. 3 car garage. Efficient Design: 2x6 exterior walls, Air sealed building envelope, High efficient HV/AC, water heater.

## Keller Williams - The Real Estate Center of Illinois C-U Real Estate Team

Office:

Mobile: 217-480-6477

Email: bill@curealestateteam.com Web: http://www.curealestateteam.com

| Area:              | Sq. Ft. |
|--------------------|---------|
| Main Level         | 1,405   |
| Upper Level        | 1,584   |
| Upper Level - Open | 15      |
| Basement           | 1,065   |
| Unf. Basement      | 340     |
| Garage             | 918     |
| Patio              | 240     |
| Covered Porch      | 48      |