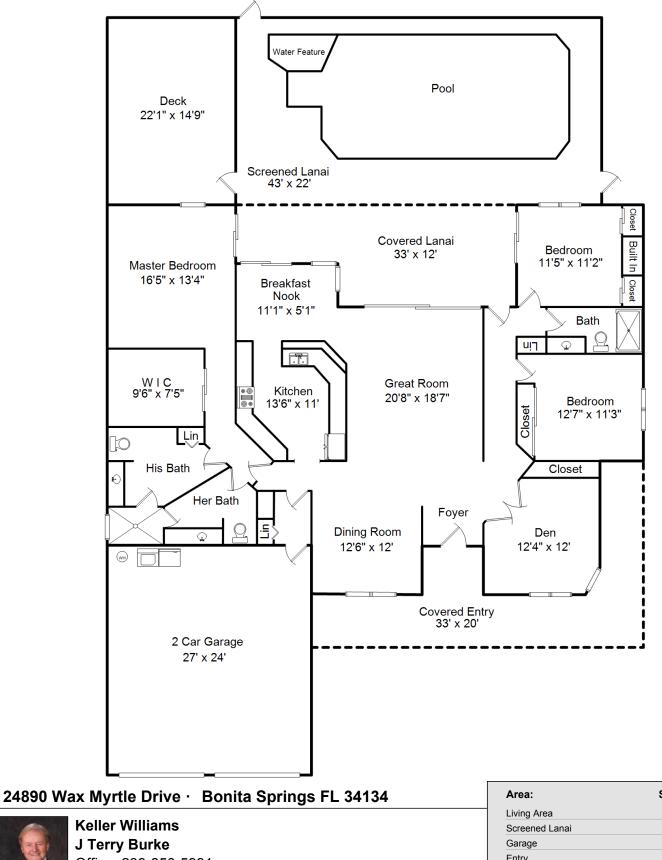

## 24890 Wax Myrtle Drive

| Area:          | Sq. Ft. |
|----------------|---------|
| Living Area    | 2,298   |
| Screened Lanai | 946     |
| Garage         | 648     |
| Entry          | 357     |
| Covered Lanai  | 336     |
| Deck           | 332     |

Information Deemed Reliable But Not Guaranteed and is for Illustration Purposes Only · All Interior Dimensions Are Approximate RSS: 39204 Areas calculated using exterior dimensions. · Copyright 2024 HomeSight, Inc. · All Rights Reserved · Sketched by Professional View Photography 239-888-6388