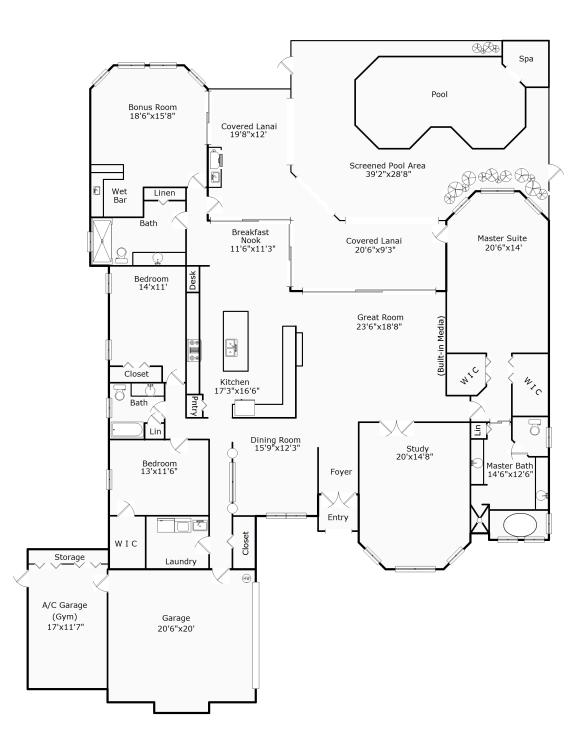

## 20249 Wildcat Run Drive Estero FL 33928

## Elite Realty of SWFL Judi Gietzen Office: 239-405-3503 Mobile: 239-405-3503 Empil: judigiotzon@gmoil.

Email: judigietzen@gmail.com Web: http://www.EsteroEliteRealty.com

| Area:         | Sq. Ft. |
|---------------|---------|
| Living Area   | 3,214   |
| Garage        | 712     |
| Entry         | 31      |
| Covered Lanai | 499     |
| Lanai         | 908     |

Information Deemed Reliable But Not Guaranteed and is for Illustration Purposes Only - All Interior Dimensions Are Approximate RSS: 33748 Areas calculated using exterior dimensions. - Copyright 2014 HomeSight, Inc. - All Rights Reserved - Sketched by Paradise Preview Interactive Floor Plan 239-293-6524