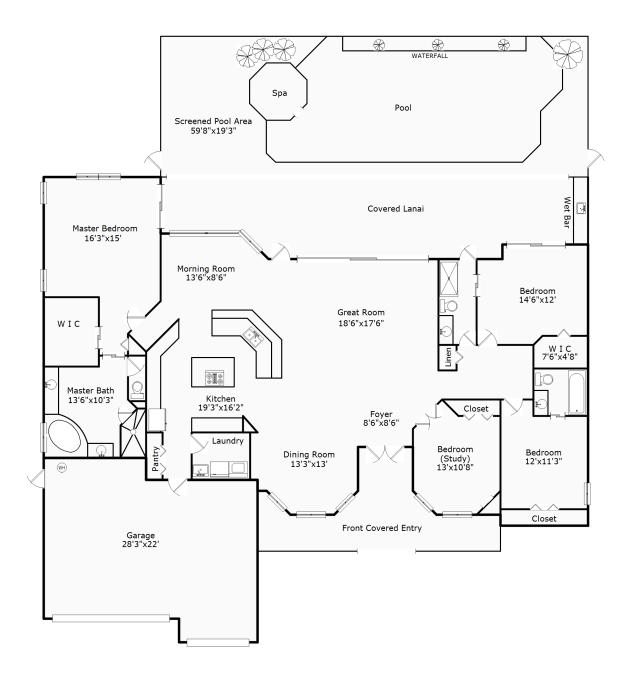

## 20276 Leopard Lane Estero FL 33928

## Elite Realty of SWFL Judi Gietzen Office: 239-405-3503

Mobile: 239-405-3503 Mobile: 239-405-3503 Email: judigietzen@gmail.com Web: http://www.EsteroEliteRealty.com

| Area:         | Sq. Ft. |
|---------------|---------|
| Living Area   | 2,604   |
| Garage        | 633     |
| Covered Lanai | 589     |
| Lanai         | 1,126   |
| Entry         | 256     |

Information Deemed Reliable But Not Guaranteed and is for Illustration Purposes Only - All Interior Dimensions Are Approximate RSS: 33824 Areas calculated using exterior dimensions. - Copyright 2014 HomeSight, Inc. - All Rights Reserved - Sketched by Paradise Preview Interactive Floor Plan 239-293-6524