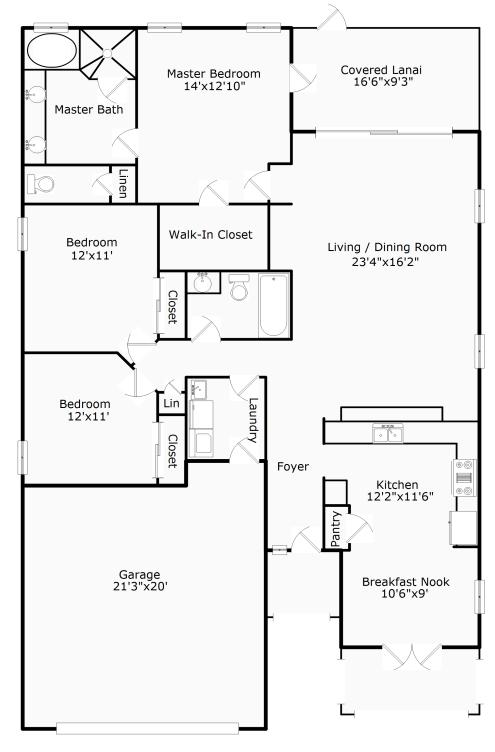

|       |                                     | Living Area |
|-------|-------------------------------------|-------------|
| AND . | Keller Williams                     | Garage      |
| 231   | Janna McCan                         | Front Porch |
|       | Office: 239-222-3433                | Entry       |
| A AS  | Mobile: 239-222-3433                | Lanai       |
|       | Email: JannaMcCan@me.com            |             |
|       | Web: http://www.HoleInOneRealty.com |             |

| Area:       | Sq. Ft. |
|-------------|---------|
| Living Area | 1,690   |
| Garage      | 481     |
| Front Porch | 73      |
| Entry       | 40      |
| Lanai       | 153     |

Information Deemed Reliable But Not Guaranteed and is for Illustration Purposes Only - All Interior Dimensions Are Approximate RSS: 35565 Areas calculated using exterior dimensions. - Copyright 2014 HomeSight, Inc. - All Rights Reserved - Sketched by Paradise Preview Interactive Floor Plan 239-293-6524