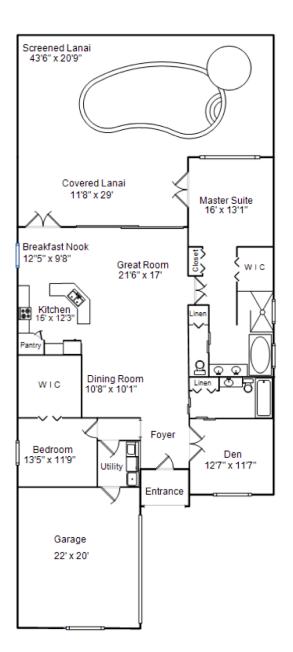

## 12504 Wildcat Cove Circle Estero FL 33928

Elite Realty of SWFL Judi Gietzen Office: 239-405-3503 Mobile: 239-405-3503 Email: judigietzen@gmail.com Web: http://www.EsteroEliteRealty.com

| Area:         | Sq. Ft. |
|---------------|---------|
| Living Area   | 2,157   |
| Garage        | 498     |
| Entry         | 51      |
| Covered Lanai | 352     |
| Lanai         | 924     |

Information Deemed Reliable But Not Guaranteed and is for Illustration Purposes Only - All Interior Dimensions Are Approximate RSS: 36226 Areas calculated using exterior dimensions. - Copyright 2014 HomeSight, Inc. - All Rights Reserved - Sketched by Paradise Preview Interactive Floor Plan 239-293-6524