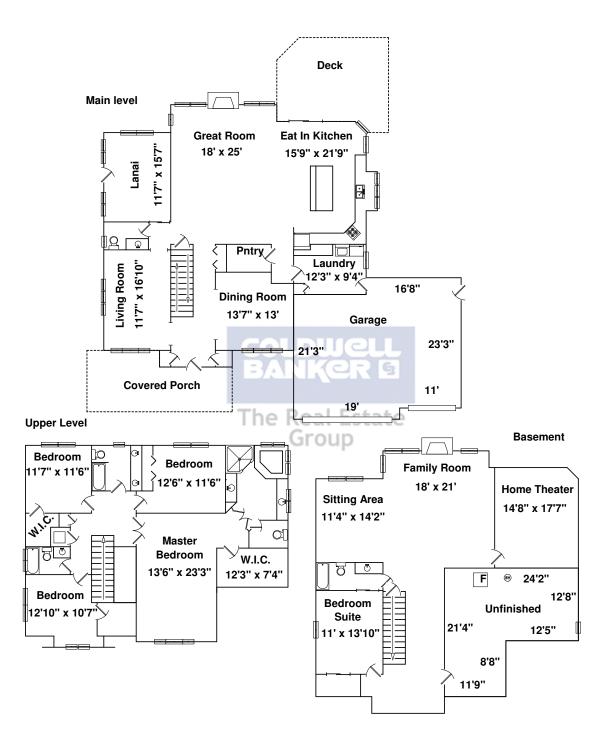

## 4707 Chestnut Grove Dr. Champaign IL

Coldwell Banker The Real Estate Group Judy Fejes Office: (217) 378-7408 Mobile: (217) 621-8003 Email: judyfejes@gmail.com Web: http://www.judyfejes.com

| Area:         | Sq. Ft. |
|---------------|---------|
| First Floor   | 1,891   |
| Second Floor  | 1,527   |
| Basement      | 1,877   |
| Fin. Basement | 1,455   |
| Unf. Basement | 422     |
| Garage        | 699     |
| Covered Porch | 247     |
| Deck          | 302     |

Information Deemed Reliable But Not Guaranteed and is for Illustration Purposes Only - All Interior Dimensions Are Approximate Copyright 2014 HomeSight, Inc. - All Rights Reserved - Sketched by Reallustrations