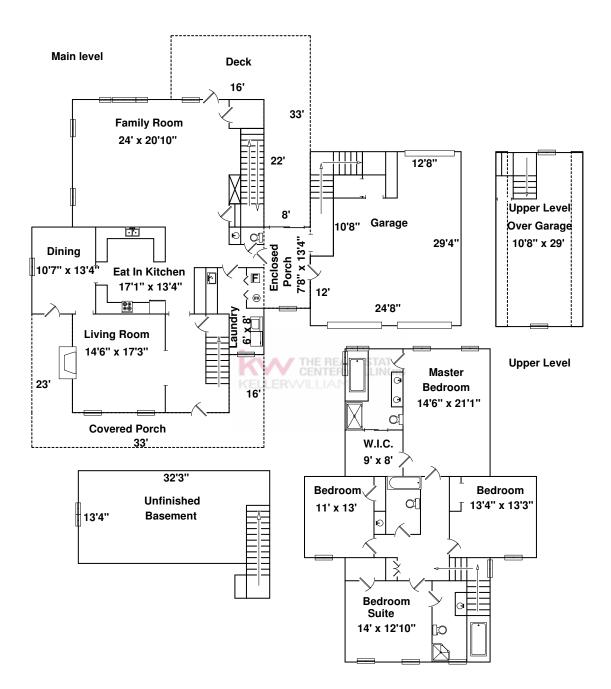

| 1081 1200 E Tolono IL |                                                                                                                                                                                                 | Area:                      | Sq. Ft. |
|-----------------------|-------------------------------------------------------------------------------------------------------------------------------------------------------------------------------------------------|----------------------------|---------|
|                       | Keller Williams - The Real Estate Center of Illinois<br>Steve Littlefield<br>Office: 217-202-7950<br>Mobile: 217-202-7950<br>Email: Steve@LittlefieldHomes.com<br>Web: http://homesearchil.com/ | First Floor                | 1,965   |
|                       |                                                                                                                                                                                                 | Enclosed Porch             | 112     |
|                       |                                                                                                                                                                                                 | Covered Porch              | 409     |
|                       |                                                                                                                                                                                                 | Garage                     | 688     |
|                       |                                                                                                                                                                                                 | Unf. Basement              | 560     |
|                       |                                                                                                                                                                                                 | Upper Level - Garage Slope | -60     |
|                       |                                                                                                                                                                                                 | Upper Level - Garage Slope | -60     |
|                       |                                                                                                                                                                                                 | Upper Level - Garage       | 450     |
|                       |                                                                                                                                                                                                 | Second Floor               | 1,560   |
|                       |                                                                                                                                                                                                 | Deck                       | 440     |