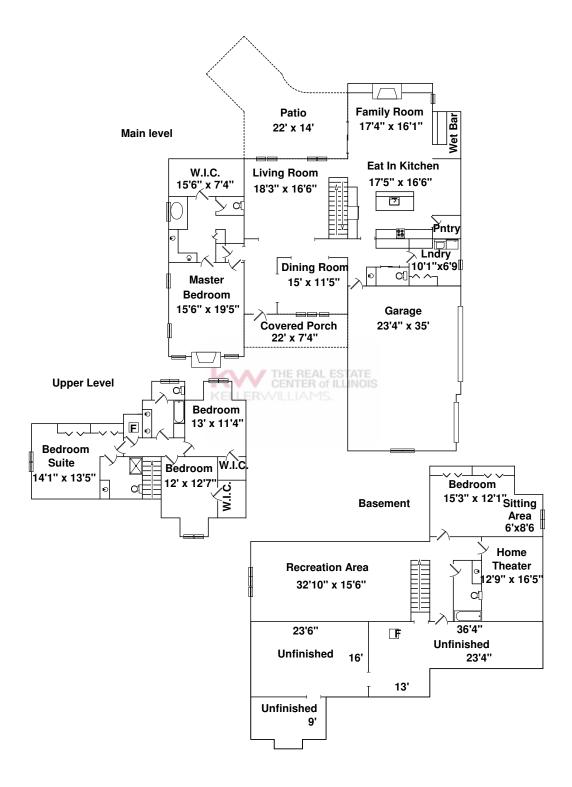

| 1301 English Oak Champaign IL 61822 |                                                                                                                                                                                             | Area:         | Sq. Ft. |
|-------------------------------------|---------------------------------------------------------------------------------------------------------------------------------------------------------------------------------------------|---------------|---------|
|                                     |                                                                                                                                                                                             | First Floor   | 2,406   |
| CU REAL ESTATE TEAM                 | Keller Williams - The Real Estate Center of Illinois<br>C-U Real Estate Team<br>Office:<br>Mobile: 217-480-6477<br>Email: bill@curealestateteam.com<br>Web: http://www.curealestateteam.com | Second Floor  | 994     |
|                                     |                                                                                                                                                                                             | Basement      | 2,406   |
|                                     |                                                                                                                                                                                             | Unf. Basement | 1,004   |
|                                     |                                                                                                                                                                                             | Fin. Basement | 1,402   |
|                                     |                                                                                                                                                                                             | Garage        | 828     |
|                                     |                                                                                                                                                                                             | Patio         | 442     |
|                                     |                                                                                                                                                                                             | Covered Porch | 154     |
|                                     | ·                                                                                                                                                                                           |               |         |