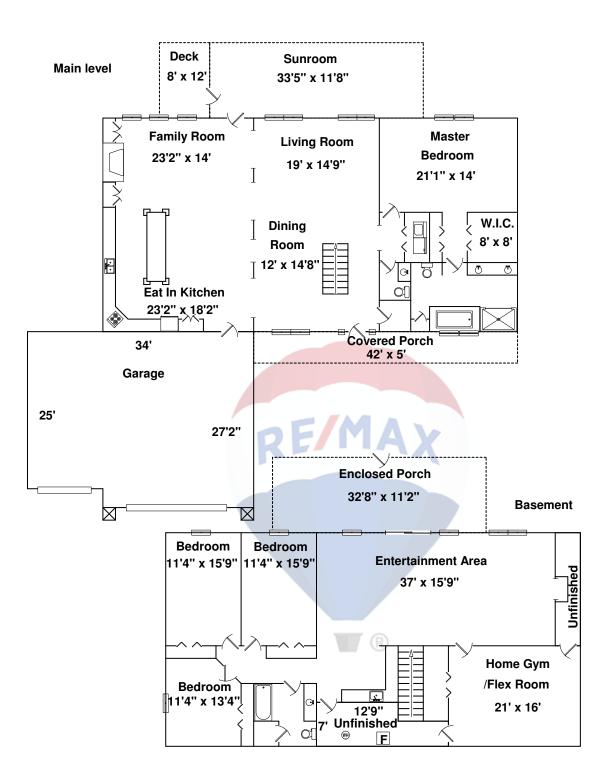

## 2906 Rutherford Dr Urbana IL 61802

RE/MAX Realty Associates Madeline Hoeft Office: 217-352-5700 Mobile: Email: madelinehoeft@remax.net Web:

| Area:          | Sq. Ft. |
|----------------|---------|
| First Floor    | 2,244   |
| Basement       | 2,244   |
| Fin. Basement  | 2,049   |
| Unf. Basement  | 72      |
| Unf. Basement  | 123     |
| Garage         | 972     |
| Sunroom        | 408     |
| Covered Porch  | 210     |
| Deck           | 96      |
| Enclosed Porch | 408     |
|                |         |