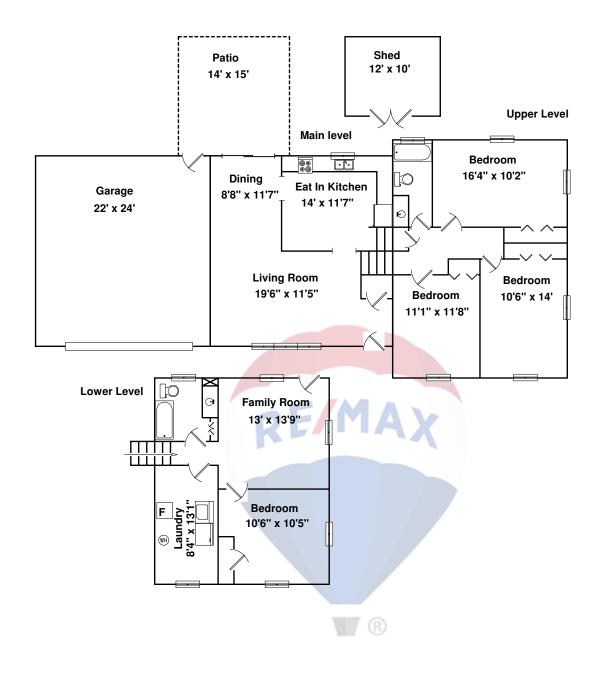

| 2010 Crescent Champaign IL |                          | Area:     |
|----------------------------|--------------------------|-----------|
|                            |                          | Main Leve |
| and the second             | RE/MAX Realty Associates | Upper Lev |
|                            | Marty Carlson            | Lower Lev |
| 00                         | Office: 217-202-8731     | Garage    |
|                            | Mobile: 217-202-8731     | Patio     |

Email: MK.Carlson@comcast.net Web: http://www.MartyCarlson.net

| Area:       | Sq. Ft. |
|-------------|---------|
| Main Level  | 552     |
| Upper Level | 660     |
| Lower Level | 572     |
| Garage      | 528     |
| Patio       | 210     |
| Shed        | 120     |