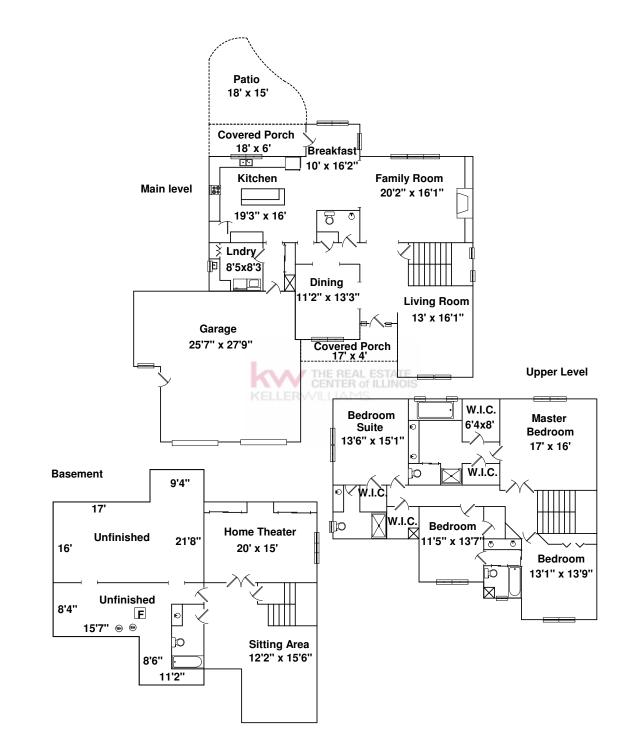

## 3305 Pinegrove Place Champaign IL Area: First Floor Keller Williams - The Real Estate Center of Illinois Second Floor **Ellen Cunnington** Basement Fin. Basement Office: (217) 356-6100 Unf. Basement Mobile: (217) 778-1990 Garage Email: ellen.cunnington@gmail.com Covered Porch Web: http://www.ellencunnington.com Patio Covered Porch

Sq. Ft.

1,659

1,657

1,659

863

-796

789

108