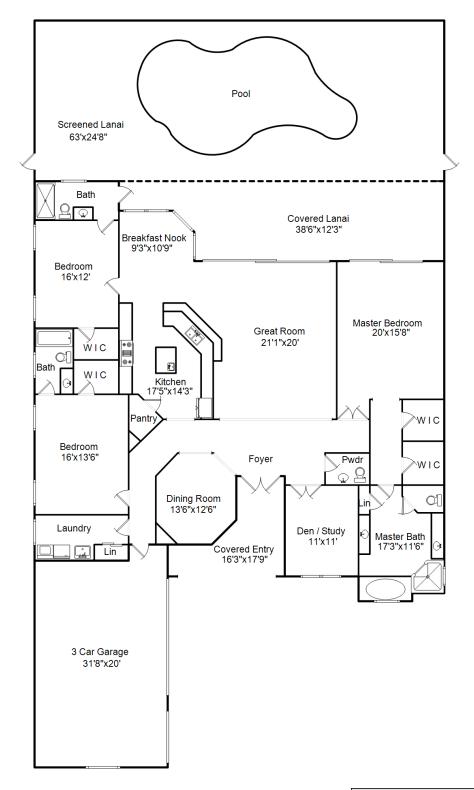

| Area:          | Sq. Ft. |
|----------------|---------|
| Living Area    | 3,118   |
| Screened Lanai | 1,542   |
| Covered Lanai  | 530     |
| Garage         | 731     |
| Covered Entry  | 182     |

Information Deemed Reliable But Not Guaranteed and is for Illustration Purposes Only - All Interior Dimensions Are Approximate RSS: 39489 Areas calculated using exterior dimensions. - Copyright 2014 HomeSight, Inc. - All Rights Reserved - Sketched by Professional View Photography (239)888-6388