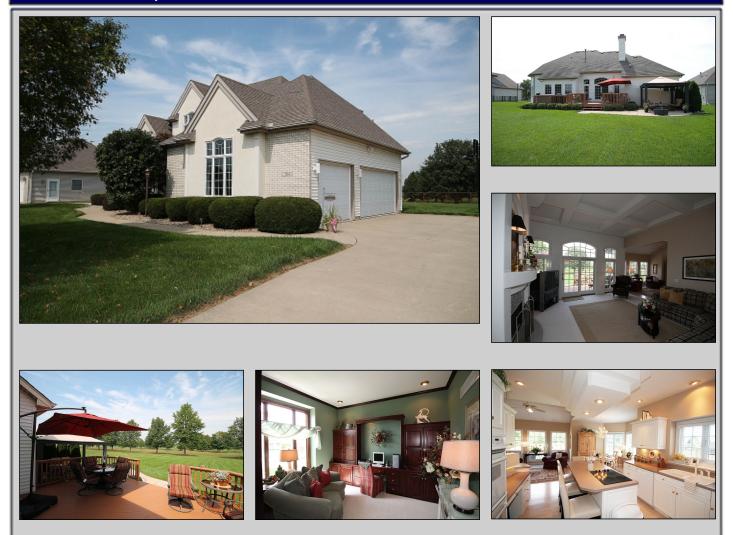

## Forsyth, IL

1st. Floor Master, Maroa/Forsyth Schools, Backs to Golf Course, Open Floor Plan, 4 Bedrooms, Main Floor Laundry, Full Basement plus MANY other Wonderful Amenities & Quality thru-out!! What more could you ask for ~~~~ This Home is Meticulously Maintained & Super Sharp ! 1st Fl. Master is good size with a Wonderful Master Bath that has a wall of Floor to ceiling Built-in Cabinetry. There is also a separate area with double sinks. 3 Bedrooms upstairs, 2 share a Jack & Jill Bath & each have their own Walk-in Closet. The Other has it's OWN Bath & Walk-in Closet. Family Room has a Wonderful Fireplace with Built in Book Shelves, Coffered Ceilings & Beautiful Windows & French Doors leading to a Deck and Patio w/Gazebo. Sit back and relax after a hard day and enjoy the views~~~ The Kitchen has plenty of Cabinetry. There is an Island and a Wet Bar with Glass Front Cabinets. Kitchen Dining Area is Light and Bright and has a Sitting Area Next to it also. Dining Room is good size with Carpet & Tray Ceiling. The Den/Office is a Great Size with Built-In Cabinetry . This Home is Close to Parks & Bike Trails & much more. It was also on the "PARADE OF HOMES" when Built. Seller is also giving Buyer a 1yr. HWA Home Warranty. This Home is one to see and make "Your New Home".......