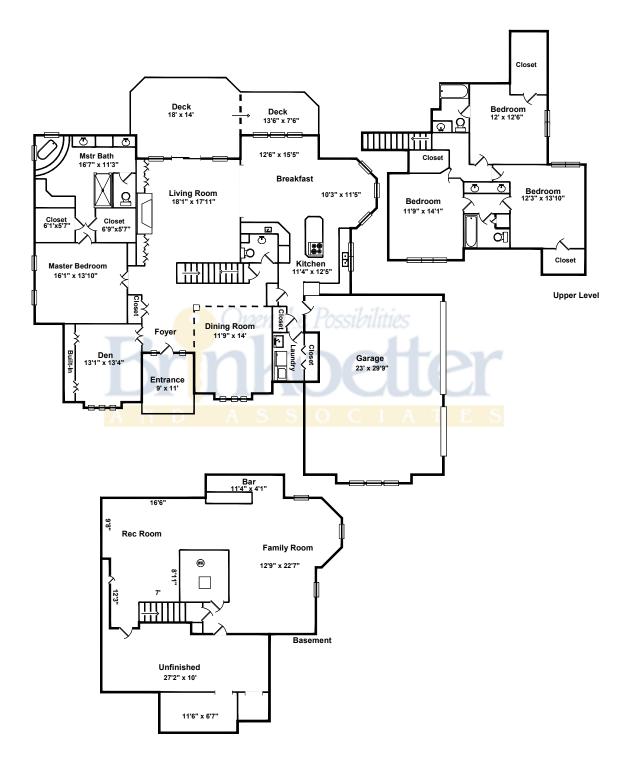

## 784 Fairway Dr. · Forsyth IL 62535

Brinkoetter Realtors Colleen Brinkoetter Office: 217-433-9068 Mobile: Email: colleen@brinkoetter.com Web: http://www.ColleenBrinkoetter.com

| Area:         | Sq. Ft. |
|---------------|---------|
| Main Level    | 2,158   |
| Upper Level   | 925     |
| Fin. Basement | 846     |
| Unf. Basement | 532     |
| Entry         | 95      |
| Deck          | 353     |
| Garage        | 742     |