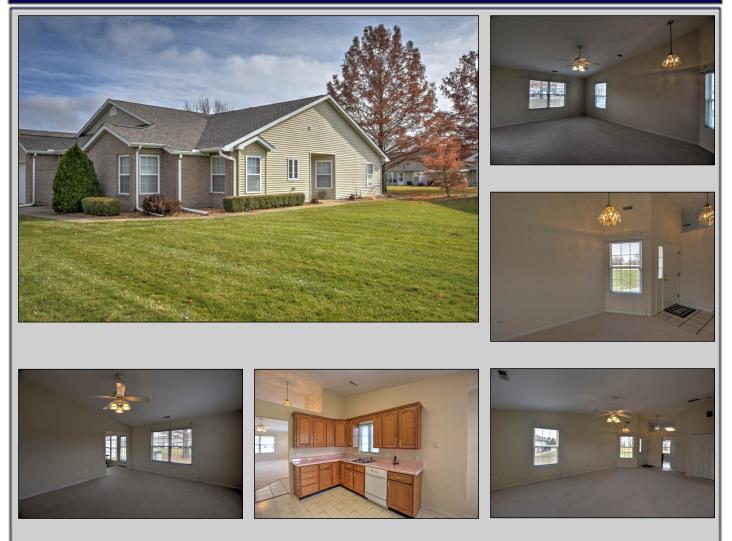

#### Arbor Meadows

This Home is Located in the 55+ Community, Arbor Meadows ~~ This ONE-LEVEL Home is an Outside End Unit Facing West, which is Rare & it has a Large- Green space. This Unit is Light & Bright & Features 2 Bedrooms & 2 Baths. Master Bath has a Walk-in Shower & Walk-in Closet. There is a Nice Size Living Room & a Sun Room area that can also be used for an Office or Exercise Area. It also Features a 1-Car Attached Garage. You can walk to the Clubhouse and Enjoy the Social Activities too ~~~There is No More Shoveling, Cutting Grass or Outside Maintenance. The Low HOA Fee covers it all :-). Please call to set an appointment to make This House, Your New Home ~~~ -- 1yr. Home Warranty from Home Warranty Inc. & ROOM DIMENSIONS ARE APPROX. UNTIL PROFESSIONALLY MEASURED ---