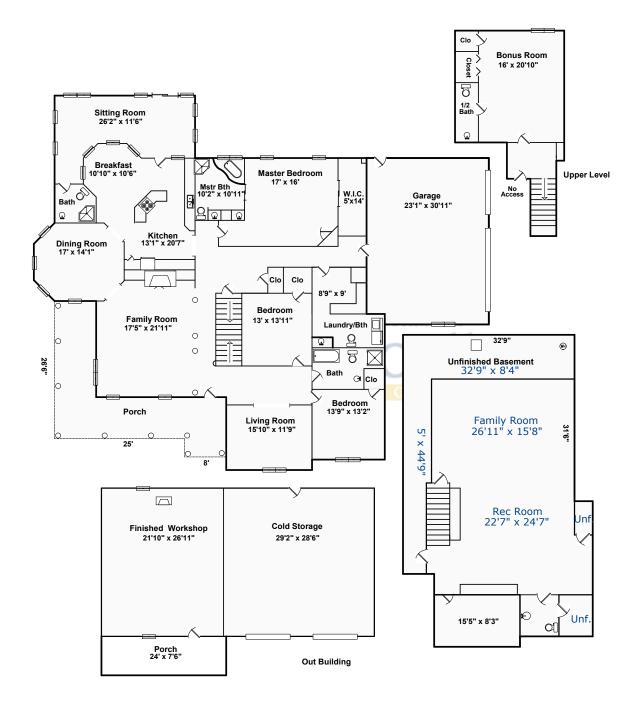

## 11345 Country Garden Lane Maroa IL 61756

Brinkoetter Realtors Colleen Brinkoetter Office: 217-433-9068 Mobile: Email: colleen@brinkoetter.com Web: http://www.ColleenBrinkoetter.com

| Area:                   | Sq. Ft. |
|-------------------------|---------|
| Main Level              | 3,435   |
| Upper Level             | 578     |
| Fin. Basement           | 1,257   |
| Partial Finish Basement | 165     |
| Unf. Basement           | 544     |
| Garage                  | 745     |
| Porch                   | 440     |
| Outbuilding             | 1,496   |

Information Deemed Reliable But Not Guaranteed and is for Illustration Purposes Only - All Interior Dimensions Are Approximate Areas calculated using exterior dimensions. - Copyright 2014 HomeSight, Inc. - All Rights Reserved