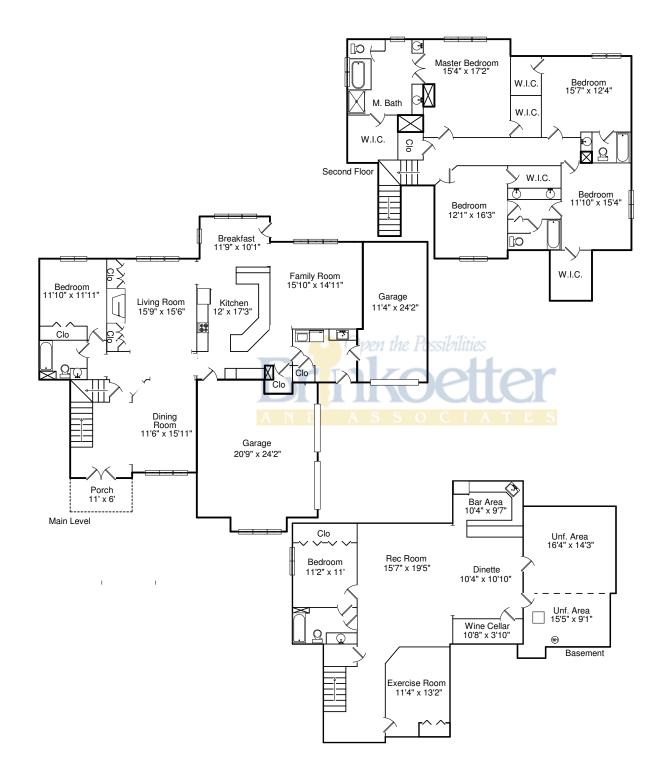

## 2670 Southlake Parkway Decatur IL 62521

Brinkoetter Realtors Colleen Brinkoetter Office: 217-433-9068 Mobile: Email: colleen@brinkoetter.com Web: http://www.ColleenBrinkoetter.com

| Area:         | Sq. Ft. |
|---------------|---------|
| Main Level    | 1,767   |
| Upper Level   | 1,727   |
| Fin. Basement | 1,344   |
| Unf. Basement | 427     |
| Garage        | 297     |
| Garage        | 537     |
| Porch         | 66      |