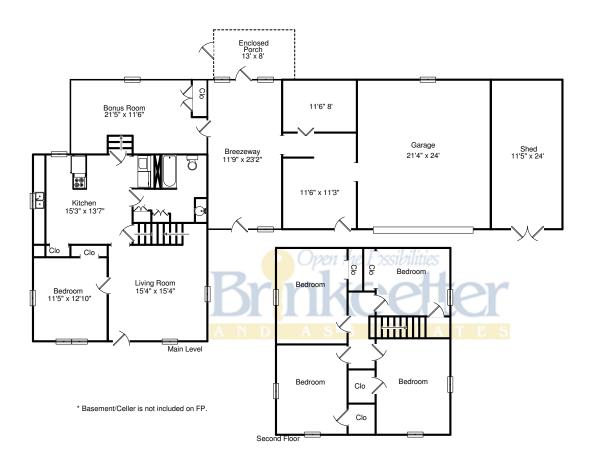

## 432 W. Church Street Lovington IL 61937

Brinkoetter Realtors Sarah Edwards Office: Mobile: 217-520-2606 Email: storm@brinkoetter.com Web: http://https://stormedwards.brinkoetter.com/

| Area:          | Sq. Ft. |
|----------------|---------|
| Main Level     | 840     |
| Upper Level    | 840     |
| Garage         | 804     |
| Shed           | 276     |
| Enclosed Porch | 104     |
| Breezeway      | 288     |
| Bonus Room     | 264     |