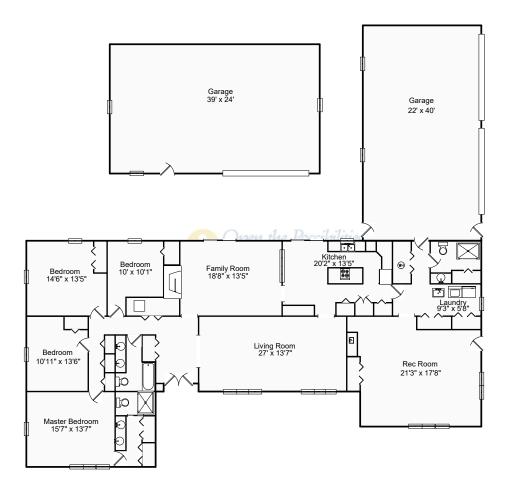

| 1531 State Hwy 32 Sullivan IL 61951 |                                   | Area:           | Sq. Ft. |
|-------------------------------------|-----------------------------------|-----------------|---------|
|                                     | -                                 | Main Level      | 2,839   |
| Brinkoetter<br>TEAM BOOKER          | Brinkoetter Realtors              | Garage          | 880     |
|                                     | Team Booker                       | Detached Garage | 936     |
|                                     | Office: 217-875-8368              |                 |         |
|                                     | Mobile: 217-433-0561              |                 |         |
|                                     | Email: teambooker@brinkoetter.com |                 |         |