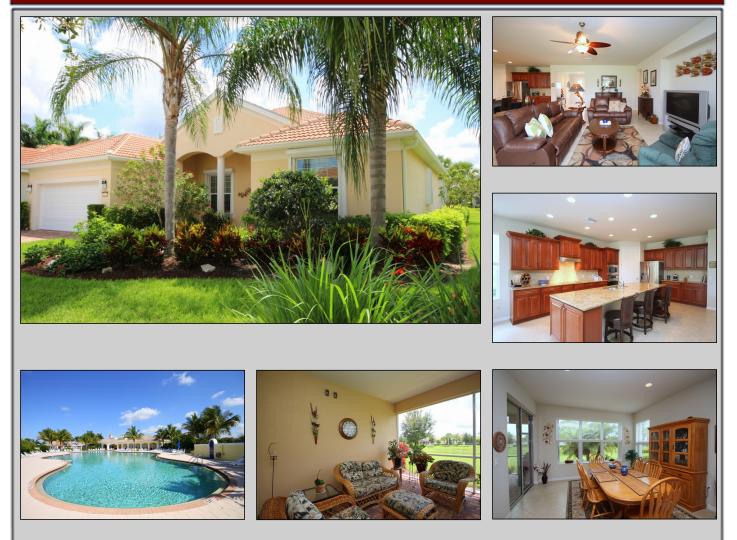

#### Village Walk of Bonita Springs

This Estate series home is situated on an over-sized, sprawling lot with direct lake views from large windows and lush landscaping. This open floor plan concept features a great room and gourmet kitchen with GE profile appliances, large island, and walk in pantry all complimented by upgraded cabinetry and granite counters.

Enjoy the peace and tranquility of the lake on your large screened lanai and unwind in your spacious master suite with an oversized walk-in closet and ensuite bath. This home is further enhanced with a den and a spacious guest bedroom with a private bath & walk-in closet. Utilize your oversized 2 car PLUS golf cart garage for your cart or additional storage!