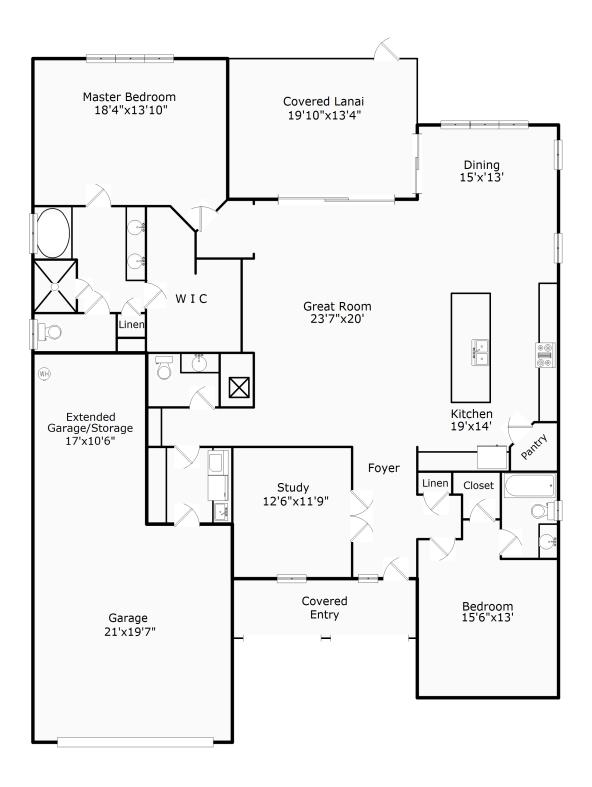

#### Village Walk of Bonita Springs

This Estate series home is situated on an over-sized, sprawling lot with direct lake views from large windows and lush landscaping. This open floor plan concept features a great room and gourmet kitchen with GE profile appliances, large island, and walk in pantry all complimented by upgraded cabinetry and granite counters.

Enjoy the peace and tranquility of the lake on your large screened lanai and unwind in your spacious master suite with an oversized walk-in closet and ensuite bath. This home is further enhanced with a den and a spacious guest bedroom with a private bath & walk-in closet. Utilize your oversized 2 car PLUS golf cart garage for your cart or additional storage!

| Area:       | Sq. Ft. |
|-------------|---------|
| _iving Area | 2,314   |
| Garage      | 642     |
| Entry       | 112     |
| anai        | 275     |

Information Deemed Reliable But Not Guaranteed and is for Illustration Purposes Only · All Interior Dimensions Are Approximate RSS: 34916 Areas calculated using exterior dimensions. · Copyright 2024 HomeSight, Inc. · All Rights Reserved · Sketched by Paradise Preview Interactive Floor Plan 239-293-6524