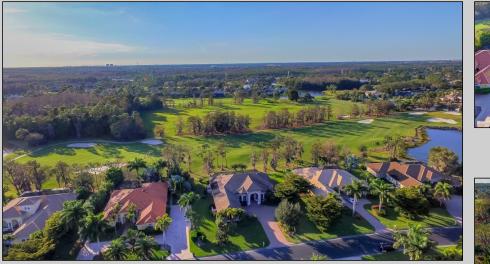

## 12531 Water Oak Dr.

## Wildcat Run Golf & Country Club

BUILT BY COASTAL BREEZE, NAPLES, FL. 2006, THIS FABULOUS AND VERY POPULAR GREAT ROOM FLOOR PLAN, GOURMET KITCHEN WITH BUILT IN COFFEE-ESPRESSO MACHINE FOR THAT PERFECT CUP OF JAVA. LARGE OUTDOOR LIVING AREA WITH GAS FIREPLACE, LARGE PAVED POOL DECK, OUTDOOR KITCHEN PLUMBED. THIS 3 BEDROOMS + DEN HAS IT ALL. OVERLOOKS THE 12TH FAIRWAY OF OUR LATE & BELOVED ARNOLD PALMER SIGNATURE DESIGNED 18 HOLE GOLF COURSE. LOOK FORWARD TO SEEING YOU SOON FOR A PERSONAL TOUR.