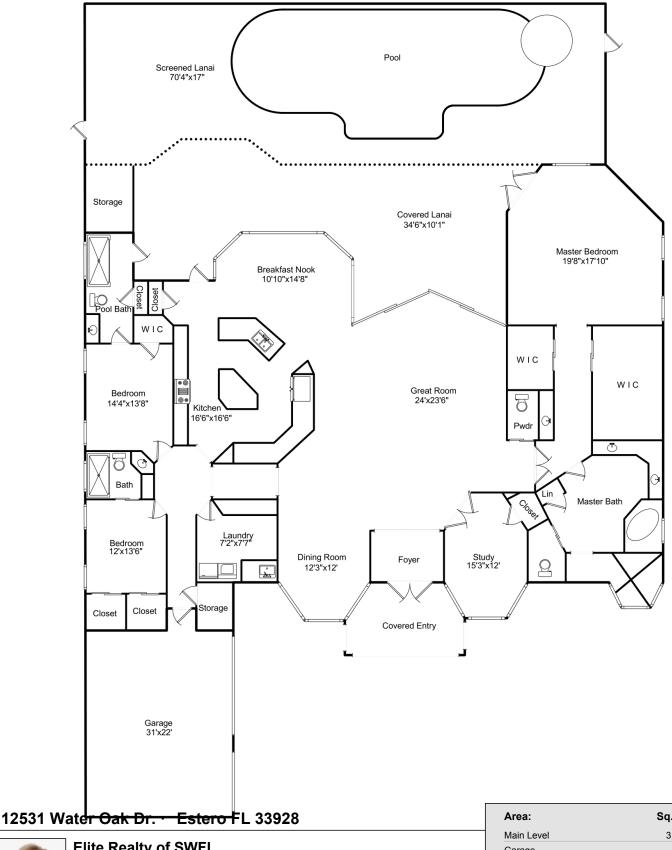

## 12531 Water Oak Dr.

## Wildcat Run Golf & Country Club

BUILT BY COASTAL BREEZE, NAPLES, FL. 2006, THIS FABULOUS AND VERY POPULAR GREAT ROOM FLOOR PLAN, GOURMET KITCHEN WITH BUILT IN COFFEE-ESPRESSO MACHINE FOR THAT PERFECT CUP OF JAVA. LARGE OUTDOOR LIVING AREA WITH GAS FIREPLACE, LARGE PAVED POOL DECK, OUTDOOR KITCHEN PLUMBED. THIS 3 BEDROOMS + DEN HAS IT ALL. OVERLOOKS THE 12TH FAIRWAY OF OUR LATE & BELOVED ARNOLD PALMER SIGNATURE DESIGNED 18 HOLE GOLF COURSE. LOOK FORWARD TO SEEING YOU SOON FOR A PERSONAL TOUR.

| Area:          | Sq. Ft. |
|----------------|---------|
| Main Level     | 3,313   |
| Garage         | 747     |
| Screened Lanai | 1,107   |
| Covered Lanai  | 750     |
| Covered Entry  | 141     |