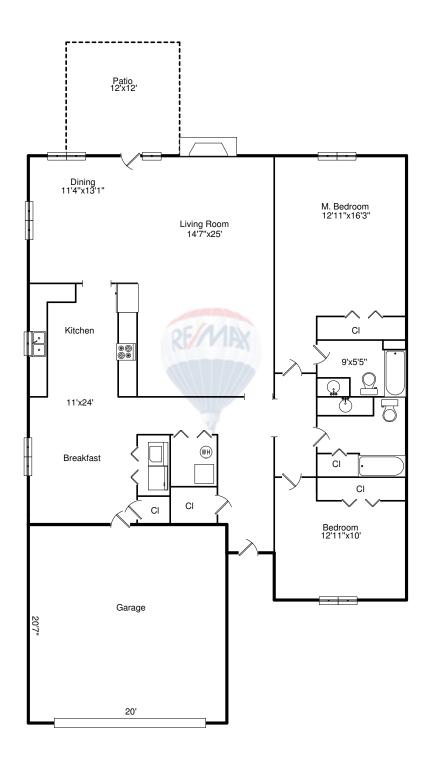

## 2415 Flaxen Mill Ct. · Springfield IL 62704

### RE/MAX Professionals Sudi Blood

Office: 217-787-7215 Mobile: 217-652-9696 Email: Sudi@SudiBlood.com Web: http://www.sblood.viewspringfieldhomes.com

|           | rage 441 | Area:      | Sq. Ft. |
|-----------|----------|------------|---------|
| Garage 44 | •        | Main Level | 1,687   |
|           | io 144   | Garage     | 441     |
| Patio 14  |          | Patio      | 144     |
|           |          |            |         |
|           |          |            |         |
|           |          |            |         |