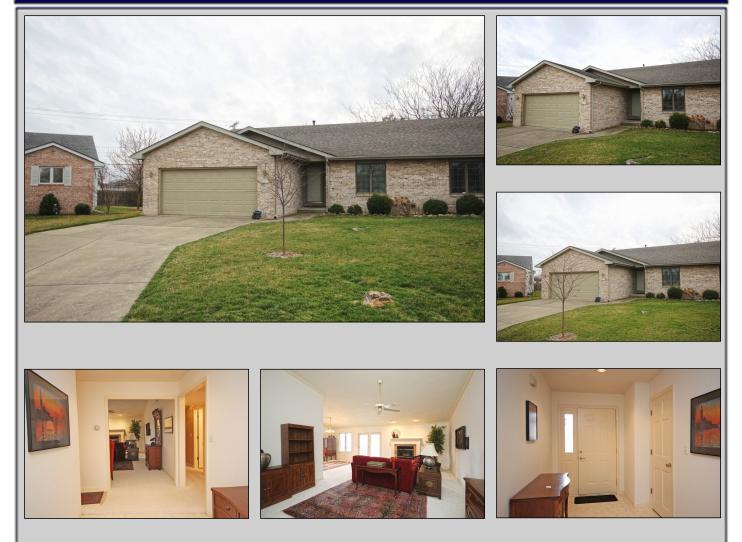

# 2415 Flaxen Mill Ct.

# Springfield, IL

#### \$145,000

#### Koke Mill East

Nice duplex on a cul-de-sac offering 2 bedrooms, 2 bathrooms, 1654 sq. ft. of living. Soaring vaulted ceiling with crown moulding in the great room. Gas fireplace to keep you cozy and also a formal dining room. Lots of kitchen counter space and also room for a kitchen table. Laundry closet is in the kitchen and also a pantry.