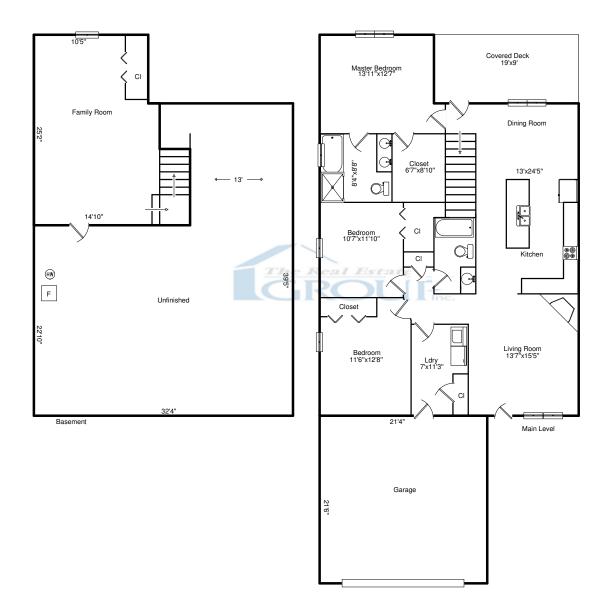

| 321 Butler Chatham IL 62629 |                                                                                                                      | Area:                                                                        | Sq. Ft.                             |
|-----------------------------|----------------------------------------------------------------------------------------------------------------------|------------------------------------------------------------------------------|-------------------------------------|
| 321 Bu                      | The Real Estate Group<br>Kyle Killebrew<br>Office: 217-321-8212<br>Mobile: 217-321-8145<br>Email: kyle@kylesells.com | Area:<br>Main Level<br>Fin. Basement<br>Unf. Basement<br>Garage<br>Cov. deck | 1,529<br>439<br>1,090<br>484<br>171 |
|                             | Web: http://www.kylesells.com                                                                                        |                                                                              |                                     |