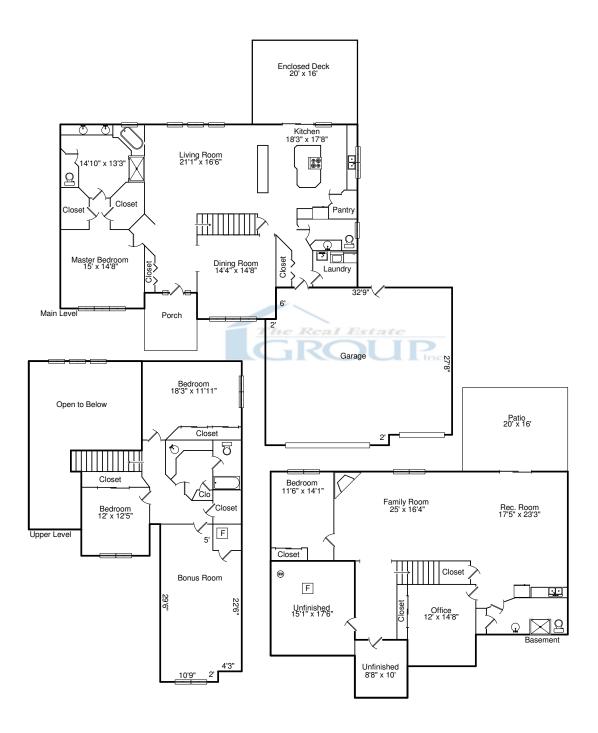

| 7401 Piper Glen IL |                                                                                                                                                       | Area:                                                                                                    |
|--------------------|-------------------------------------------------------------------------------------------------------------------------------------------------------|----------------------------------------------------------------------------------------------------------|
|                    | The Real Estate Group<br>Kyle Killebrew<br>Office: 217-321-8212<br>Mobile: 217-321-8145<br>Email: kyle@kylesells.com<br>Web: http://www.kylesells.com | Main Level<br>Upper Level<br>Fin. Basement<br>Unf. Basement<br>Garage<br>Porch<br>Patio<br>Enclosed Deck |

Sq. Ft. 1,916 1,292 1,616 398 1,029 110 320 320