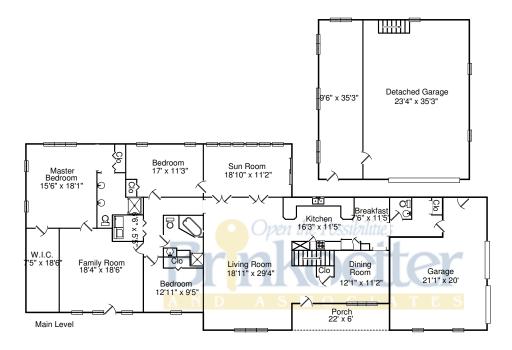

| Area:           | Sq. Ft. |
|-----------------|---------|
| Main Level      | 2,996   |
| Fin. Basement   | 223     |
| Unf. Basement   | 295     |
| Garage          | 552     |
| Detached Garage | 1,224   |
| Porch           | 132     |

Information Deemed Reliable But Not Guaranteed and is for Illustration Purposes Only - All Interior Dimensions Are Approximate Areas calculated using exterior dimensions. - Copyright 2014 HomeSight, Inc. - All Rights Reserved