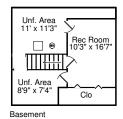

| Area:           | Sq. Ft. |
|-----------------|---------|
| Main Level      | 2,996   |
| Fin. Basement   | 223     |
| Unf. Basement   | 295     |
| Garage          | 552     |
| Detached Garage | 1,224   |
| Porch           | 132     |

Information Deemed Reliable But Not Guaranteed and is for Illustration Purposes Only - All Interior Dimensions Are Approximate Areas calculated using exterior dimensions. - Copyright 2014 HomeSight, Inc. - All Rights Reserved