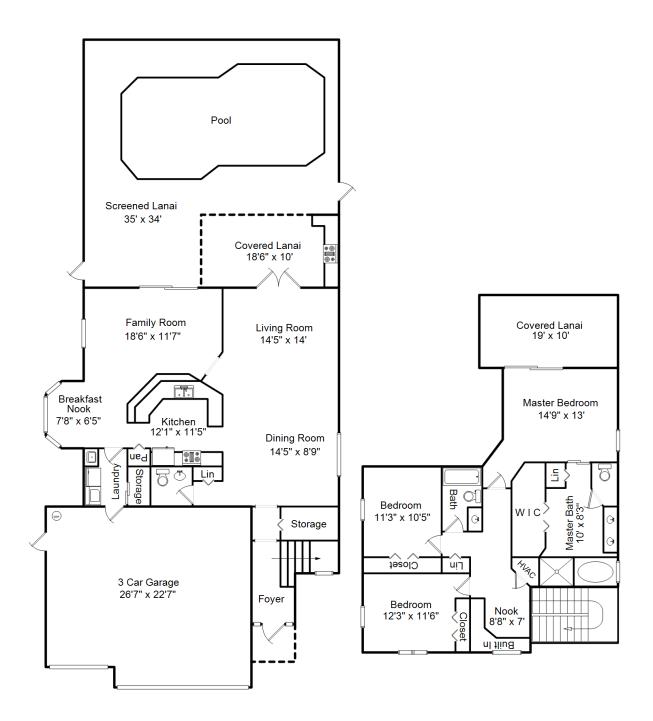

## 21596 Berwhich Run Estero FL 33928

Keller Williams Emily Ross-Campos Office: 239-560-5503 Mobile: 239-560-5503 Email: emilyestero@gmail.com Web: http://kw.com

| Area:          | Sq. Ft. |
|----------------|---------|
| Main Level     | 1,189   |
| Upper Level    | 1,017   |
| Screened Lanai | 1,001   |
| Garage         | 673     |
| Covered Lanai  | 189     |
| Covered Entry  | 31      |