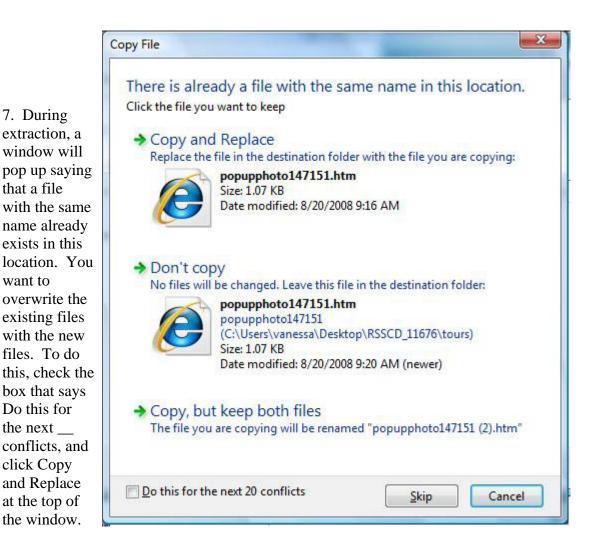

Running the CD:

To view the interactive floor plan from the CD, simply put the CD into the appropriate drive on your computer. The IFP should come up automatically.

If the IFP does not automatically appear, a window will pop up asking you what to do with the files on the CD. Double-click the Run 1<sup>st</sup> AutoRun Express Launcher.exe option. The IFP will now pop-up on your computer.