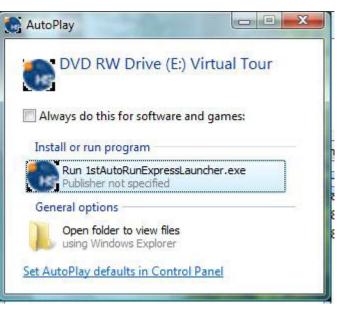

Running the CD:

To view the interactive floor plan from the CD, simply put the CD into the appropriate drive on your computer. The IFP should come up automatically.

If the IFP does not automatically appear, a window will pop up asking you what to do with the files on the CD. Double-click the Run 1<sup>st</sup> AutoRun Express Launcher.exe option. The IFP will now pop-up on your computer.