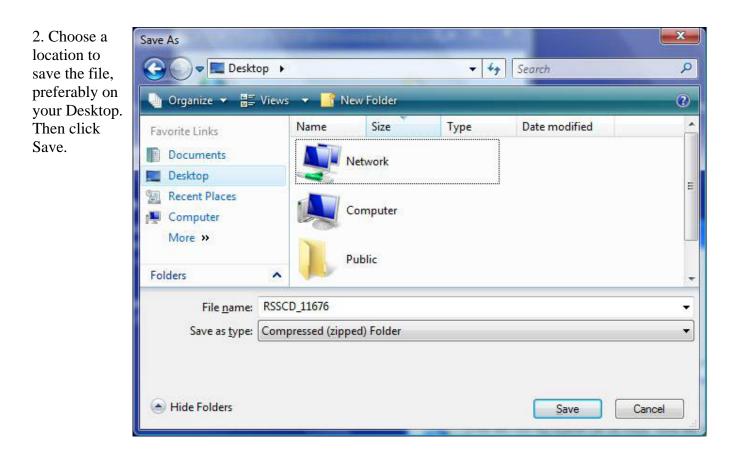

x

## **CD Burning Instructions**

1. To begin, click \_\_\_\_\_ ► RSSCD\_11676 ► ✓ 4 Search 🄄 Organize 👻 🏢 Views 👻 🚯 Burn Name Date modified Size Type Favorite Links extracted. 📕 floorplan 8/20/2008 9:20 AM **File Folder** Documents 🍶 images 8/20/2008 9:20 AM File Folder Pictures ) javascripts File Folder 8/20/2008 9:20 AM Music tours 8/20/2008 9:20 AM File Folder More » IstAutoRunExpressLau... 8/20/2008 9:20 AM 475 KB Application autorun 8/20/2008 9:20 AM Setup Information 1 KB Folders 📃 Desktop vanessa Public Computer Network Control Panel 💮 Recycle Bin RSSCD\_11676 🔒 floorplan images 🃕 javascripts l tours RSSCD\_11676 6 items