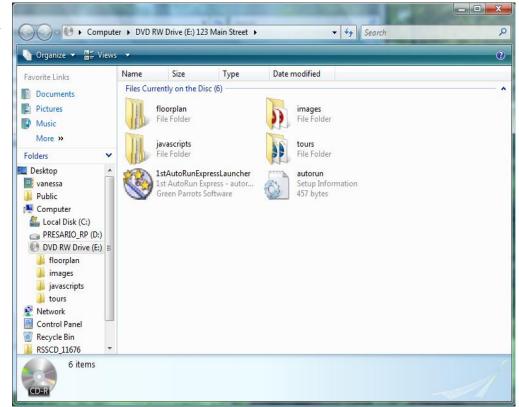

## **CD Burning Instructions**

1. To begin, click \_\_\_\_\_ ► RSSCD\_11676 ► ✓ 4 Search 🄄 Organize 👻 🏢 Views 👻 🚯 Burn Name Date modified Size Type Favorite Links extracted. 📕 floorplan 8/20/2008 9:20 AM **File Folder** Documents 🍶 images 8/20/2008 9:20 AM File Folder Pictures ) javascripts File Folder 8/20/2008 9:20 AM Music tours 8/20/2008 9:20 AM File Folder More » IstAutoRunExpressLau... 8/20/2008 9:20 AM 475 KB Application autorun 8/20/2008 9:20 AM Setup Information 1 KB Folders 📃 Desktop vanessa Public Computer Network Control Panel 💮 Recycle Bin RSSCD\_11676 🔒 floorplan images 🃕 javascripts l tours RSSCD\_11676 6 items