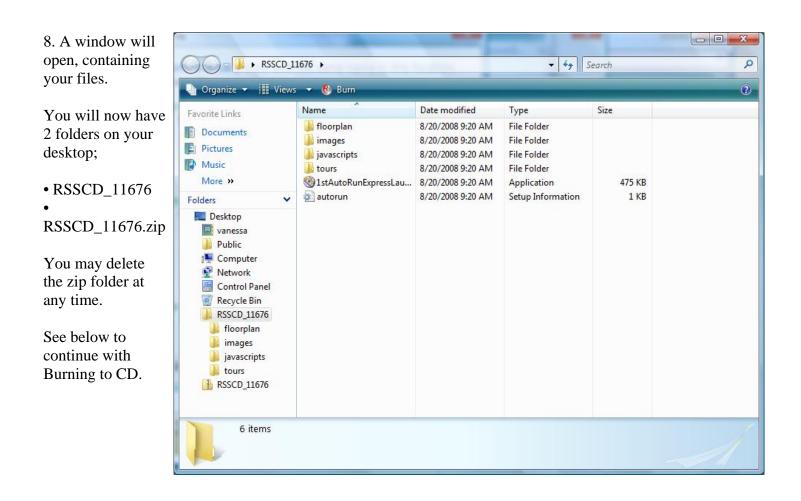

--------------------------------------------------------------------------------------------------------------------------------------|
| download<br>starts, you<br>should see a<br>question,<br>asking you if<br>you want to<br>Open or Save<br>this file. Click<br>Save to<br>continue. | Do you want to open or save this file?<br>Name: RSSCD_11676.zip<br>Type: Compressed (zipped) Folder<br>From: www.homesight.net<br>Open Save Cancel                          |
|                                                                                                                                                  | While files from the Internet can be useful, some files can potentially harm your computer. If you do not trust the source, do not open or save this file. What's the risk? |









x









## **CD Burning Instructions**

1. To begin, click \_\_\_\_\_ ► RSSCD\_11676 ► ✓ 4 Search 🄄 Organize 👻 🏢 Views 👻 🚯 Burn Name Date modified Size Type Favorite Links extracted. 📕 floorplan 8/20/2008 9:20 AM **File Folder** Documents 🍶 images 8/20/2008 9:20 AM File Folder Pictures ) javascripts File Folder 8/20/2008 9:20 AM Music tours 8/20/2008 9:20 AM File Folder More » IstAutoRunExpressLau... 8/20/2008 9:20 AM 475 KB Application autorun 8/20/2008 9:20 AM Setup Information 1 KB Folders 📃 Desktop vanessa Public Computer Network Control Panel 💮 Recycle Bin RSSCD\_11676 🔒 floorplan images 🃕 javascripts l tours RSSCD\_11676 6 items

2. A new window will pop up asking you to insert a writeable disc into your CD- or DVDburning drive. Insert a compatible disc to continue.



Burn at the top of t