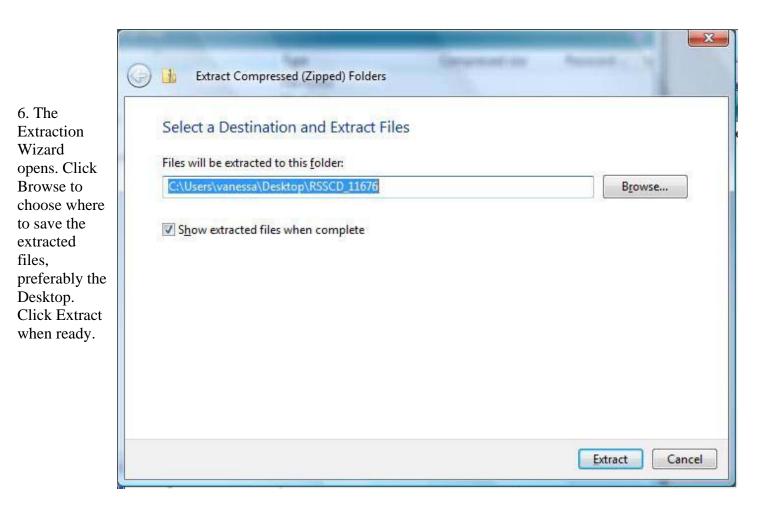

4. The files will now be copied to the CD. Once completed, a new window will appear showing the newly-created disc.

5. When the CD is complete, eject the disc. Your system will pause for a moment to finalize the CD.