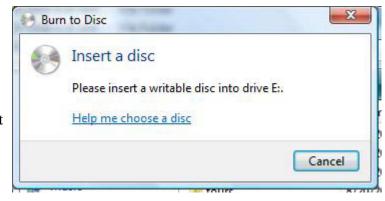

2. A new window will pop up asking you to insert a writeable disc into your CD- or DVDburning drive. Insert a compatible disc to continue.

Burn at the top of the window containing the files that were just 3. The burning software will prompt you to name the new disc being created. Type in the file name you want, such as the property address, and click Next.