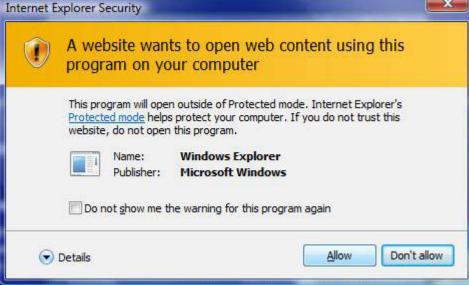

-------------------------------------------------------------------------------------------------------------------------------------------------|
| download<br>starts, you<br>should see a<br>question,<br>asking you if<br>you want to<br>Open or Save<br>this file. Click<br>Save to<br>continue. | Do you want to open or save this file?<br>Name: RSSCD_11676.zip<br>Type: Compressed (zipped) Folder<br>From: www.homesight.net<br>Open Save Cancel                          |
|                                                                                                                                                  | While files from the Internet can be useful, some files can potentially harm your computer. If you do not trust the source, do not open or save this file. What's the risk? |









x









## **CD Burning Instructions**

1. To begin, click \_\_\_\_\_ ► RSSCD\_11676 ► ✓ 4 Search 🄄 Organize 👻 🏢 Views 👻 🚯 Burn Name Date modified Size Type Favorite Links extracted. 📕 floorplan 8/20/2008 9:20 AM **File Folder** Documents 🍶 images 8/20/2008 9:20 AM File Folder Pictures ) javascripts File Folder 8/20/2008 9:20 AM Music tours 8/20/2008 9:20 AM File Folder More » IstAutoRunExpressLau... 8/20/2008 9:20 AM 475 KB Application autorun 8/20/2008 9:20 AM Setup Information 1 KB Folders 📃 Desktop vanessa Public Computer Network Control Panel 💮 Recycle Bin RSSCD\_11676 🔒 floorplan images 🃕 javascripts l tours RSSCD\_11676 6 items

2. A new window will pop up asking you to insert a writeable disc into your CD- or DVDburning drive. Insert a compatible disc to continue.



Burn at t