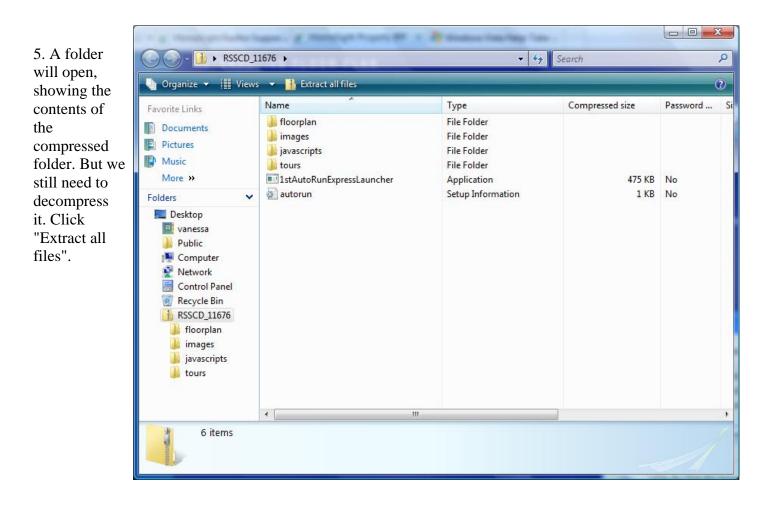

| 📑 Burn a Di             | sc              |      | ×      |
|-------------------------|-----------------|------|--------|
| Prepare t               | this blank disc |      |        |
| Disc title:             | 123 Main Street |      |        |
| Show formatting options |                 | Next | Cancel |