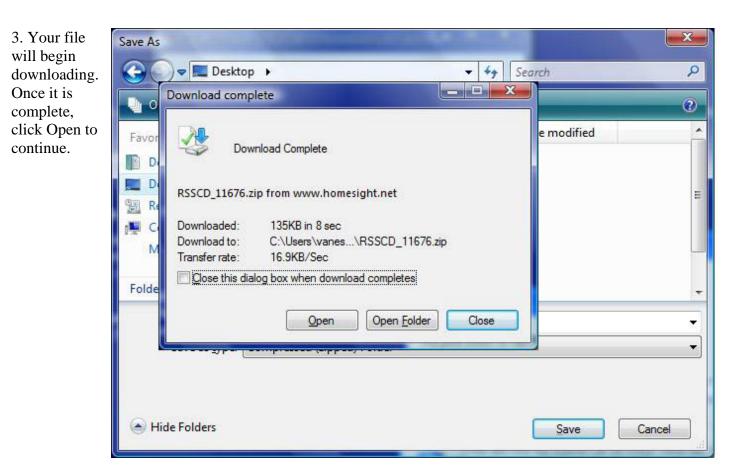

## **CD Burning Instructions**

1. To begin, click \_\_\_\_\_ ► RSSCD\_11676 ► ✓ 4 Search 🄄 Organize 👻 🏢 Views 👻 🚯 Burn Name Date modified Size Type Favorite Links extracted. 📕 floorplan 8/20/2008 9:20 AM **File Folder** Documents 🍶 images 8/20/2008 9:20 AM File Folder Pictures ) javascripts File Folder 8/20/2008 9:20 AM Music tours 8/20/2008 9:20 AM File Folder More » IstAutoRunExpressLau... 8/20/2008 9:20 AM 475 KB Application autorun 8/20/2008 9:20 AM Setup Information 1 KB Folders 📃 Desktop vanessa Public Computer Network Control Panel 💮 Recycle Bin RSSCD\_11676 🔒 floorplan images 🃕 javascripts l tours RSSCD\_11676 6 items