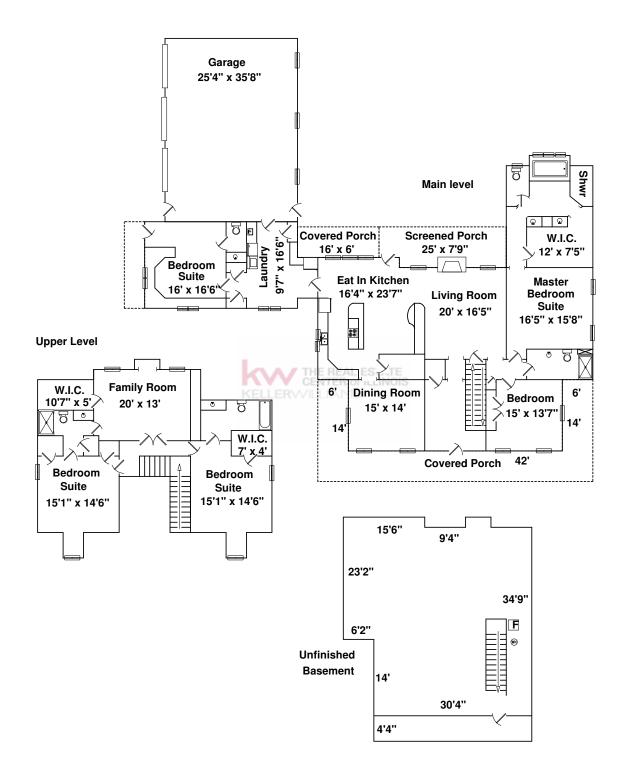

| Area:          | Sq. Ft. |
|----------------|---------|
| First Floor    | 2,716   |
| Second Floor   | 1,262   |
| Unf. Basement  | -1,476  |
| Garage         | 936     |
| Covered Porch  | 96      |
| Covered Porch  | 492     |
| Covered Porch  | 68      |
| Screened Porch | 182     |

Information Deemed Reliable But Not Guaranteed and is for Illustration Purposes Only - All Interior Dimensions Are Approximate Copyright 2014 HomeSight, Inc. - All Rights Reserved - Sketched by Reallustrations