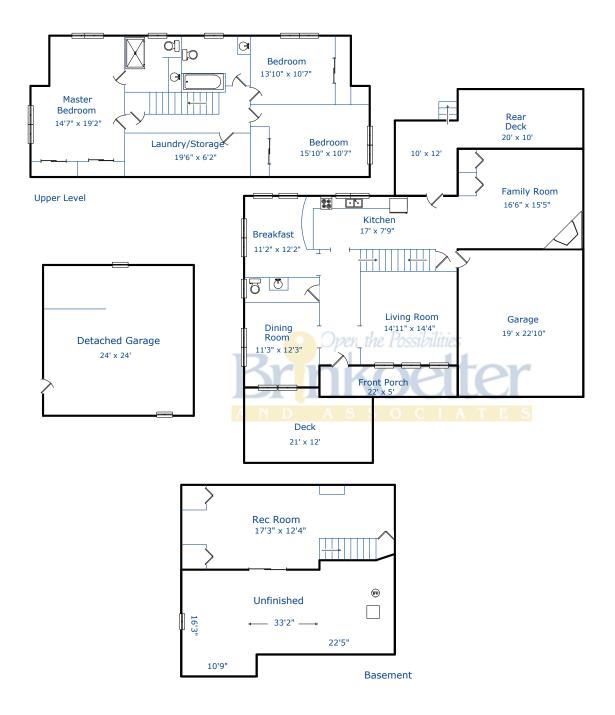

| 3325 Dana Drive Decatur IL 62526 |                                                                                                                         | Area:           | Sq. Ft. |
|----------------------------------|-------------------------------------------------------------------------------------------------------------------------|-----------------|---------|
|                                  | Brinkoetter Realtors<br>Barbara McElroy<br>Office: 217-875-8380<br>Mobile: 217-855-6090<br>Email: barbm@brinkoetter.com | Main Level      | 1,280   |
|                                  |                                                                                                                         | Upper Level     | 1,167   |
|                                  |                                                                                                                         | Fin. Basement   | 440     |
|                                  |                                                                                                                         | Unf. Basement   | 521     |
|                                  |                                                                                                                         | Garage          | 470     |
|                                  |                                                                                                                         | Detached Garage | 576     |
|                                  |                                                                                                                         | Deck            | 310     |
|                                  | Web: http://www.barbmcelroy.com                                                                                         | Porch           | 110     |
|                                  |                                                                                                                         | Deck            | 233     |