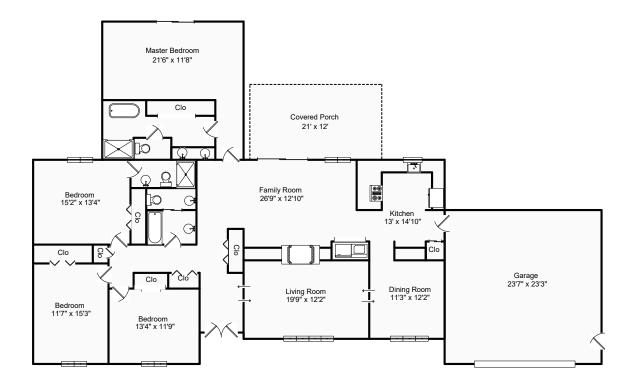

| 751 Apache Drive Forsyth IL 62535       |                                 | Area:         | Sq. Ft. |
|-----------------------------------------|---------------------------------|---------------|---------|
|                                         |                                 | Main Level    | 2,461   |
| Brinkoetter<br>REALTORS<br>DOOLIN GROUP | Brinkoetter Realtors            | Garage        | 613     |
|                                         | Doolin Group                    | Covered Porch | 252     |
|                                         | Office: 217-330-5775            |               |         |
|                                         | Mobile: 217-330-5775            |               |         |
|                                         | Email: sold@doolingroup.com     |               |         |
|                                         | Web: http://www.doolingroup.com |               |         |

Information Deemed Reliable But Not Guaranteed and is for Illustration Purposes Only - All Interior Dimensions Are Approximate RSS: 44424 Areas calculated using exterior dimensions. - Areas calculated using interior dimensions. - Areas with sloped ceilings are measured to the knee wall.Copyright 2014 HomeSight, Inc. - All Rights Reserved